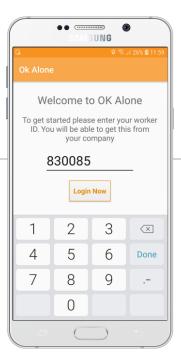

## Log In

Open the Ok Alone app and it will ask you to enter your pin number.

Enter your information. Then click the 'Login Now' button.