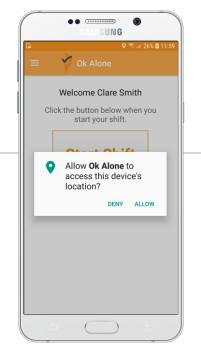

### **Accept Permission**

A popup will appear asking for permission for

Ok Alone to access the device's location. Please press 'Allow'