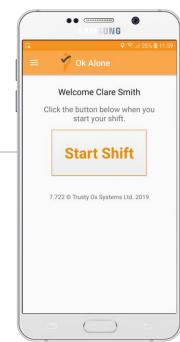

#### Start 1st Shift

Click the orange 'Start Shift' button to begin your shift. This will start a countdown until your check in (the time will have been set by your monitor). The time remaining will be shown on your screen.