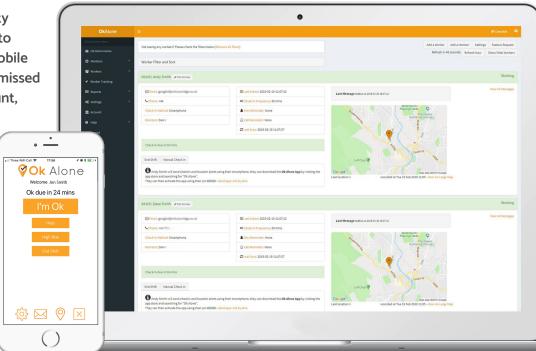

### What is Ok Alone?

Ok Alone is a time-based lone worker, safety monitoring system. Lone workers respond to periodic check-in times using the simple mobile app. Their managers can monitor met and missed check-ins from within their Ok Alone account, making it easy to send help if needed.

# **Comprehensive Coverage**

 Ok Alone makes it easy to find lone workers in an emergency, even while they're on the move

 Your phone's GPS pinpoints the location of your workers for complete safety coverage