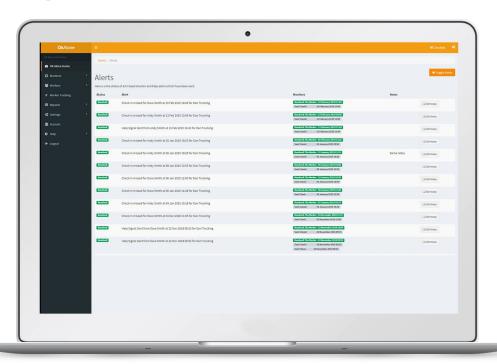

#### Subscription

- Subscribe to access the lone worker secure monitoring website and mobile app
- Solution Features
  - Worker Grouping by team, shift, etc
  - Shift Start Time Alerts through SMS and email
  - Check-In Alerts through SMS and phone call
  - Real-Time Status Reports
  - Temporary High-Risk Check-In option
  - Escalation Procedure Development Wizard
  - Free Updates and Reports
- Prices start at \$5/worker/month, with volume discounts available