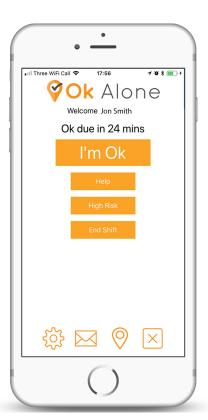

### What is Ok Alone?

Ok Alone is a time-based lone worker, safety monitoring system. Lone workers respond to periodic check-in times using the simple mobile app. Their managers can monitor met and missed check-ins from within their Ok Alone account, making it easy to send help if needed.