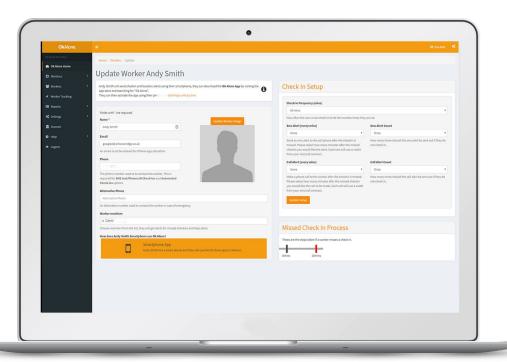

### **Custom-Fit Solution**

- Ok Alone is a flexible system that can be tailored to meet your particular needs
- Customize everything from the check-in process, to the reminder notifications and escalation procedures to fit the way you work

#### Subscription

- Subscribe to access the lone worker secure monitoring website and mobile app
- Solution Features
  - Worker Grouping by team, shift, etc
  - Shift Start Time Alerts through SMS and email
  - Check-In Alerts through SMS and phone call
  - Real-Time Status Reports
  - Temporary High-Risk Check-In option
  - Escalation Procedure Development Wizard
  - Free Updates and Reports
- Prices start at \$5/worker/month, with volume discounts available