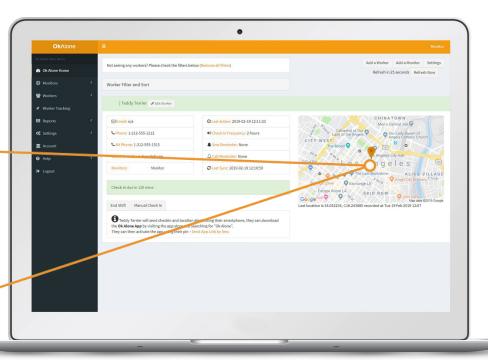

### What is Ok Alone?

Ok Alone is a time-based lone worker, safety monitoring system. Lone workers respond to periodic check-in times using the simple mobile app. Their managers can monitor met and missed check-ins from within their Ok Alone account, making it easy to send help if needed.

# **Comprehensive Coverage**

 Ok Alone makes it easy to find lone workers in an emergency, even while they're on the move

 Your phone's GPS pinpoints the location of your workers for complete safety coverage